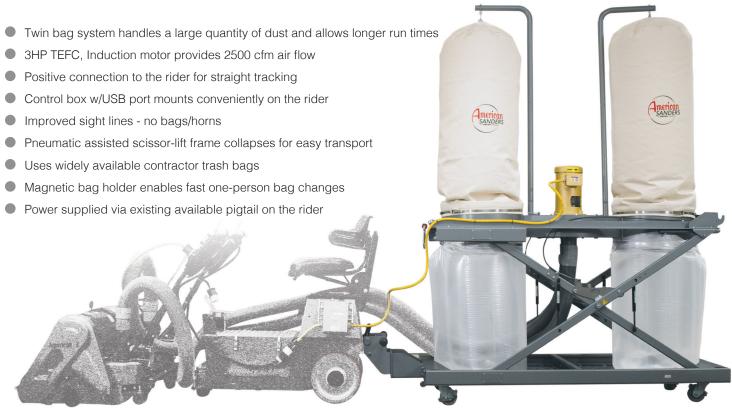

# GYM VAC Dust Containment System

#### PRODUCT DESCRIPTION

No more zipper bags! The American Sanders Gym Vac provides effective, large volume dust collection for a gym sanding setup. Trash bag changeover is quick and allows for longer runtimes, eliminates the need to handle the dust twice, and frees up the staff to tackle other tasks.

## TECHNICAL DATA

**Electrical Motor** 3HP TEFC, Induction

Volts / Amps 230V, 30a Canister Capacity 100 gallons

Power Cable Control box attached to rider

**CFM** 2,500

Size 87"L  $\times$  30"W  $\times$  101"T

#### **AVAILABLE MODELS**

07244A - Gym Vac, 230V