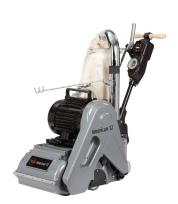

## RECOMMENDED PRODUCTS

The American 12 Drum Sander is the worldwide benchmark for professional gym floor sanding equipment.

The Epoch HD-20 is a 20" dual speed, multi-purpose 230V machine perfect for moving quickly through gym floors and other large jobs.