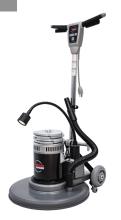

## RECOMMENDED PRODUCTS

The American 12 Drum Sander is the worldwide benchmark for professional gym floor sanding equipment.

The Epoch HD-20 is a 20" dual speed, multi-purpose 230V machine perfect for moving quickly through gym floors and other large jobs.