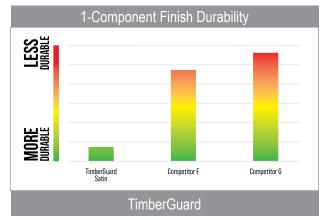

## INDUSTRY-LEADING DURABILITY!

Taber Abrasion Durability Results

Taber Abrasion testing performed by third party independent laboratory.

**SURFACES** 