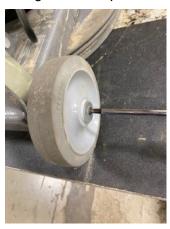

## **Instructions:**

- 1. Unplug machine from power source.
- 2. Using a #2 Phillips screwdriver, remove the screw securing the wheel.

3. Remove the Wheel and nylon spacer. Keep the flat washer for use later.