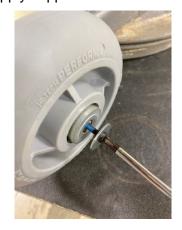

## **Instructions:**

- 1. Unplug machine from power source.
- 2. Using a #2 Phillips screwdriver, remove the screw securing the wheel.

3. Remove the Wheel and nylon spacer. Keep the flat washer for use later.

4. The new wheels should have two bushings each. Install in wheels and slide on axle.

5. Put washer on screw then apply supplied Loctite 242. Thread screw in axle and tighten.