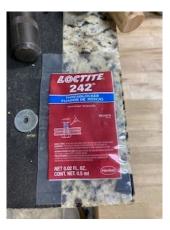

## **Kit Components:**

- 1. RV009600 (Qty 2) -Wheel, Performa, 6" Grey
- 2. 85383A (Qty 2) Screw 10-32 x 3/4" Pan HD
- 3. PA006100 (Qty 1) Loctite, Med. Str, 242, .5ml