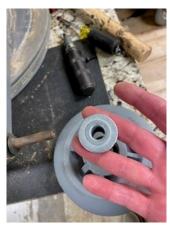

4. The new wheels should have two bushings each. Install in wheels and slide on axle.

5. Put washer on screw then apply supplied Loctite 242. Thread screw in axle and tighten.