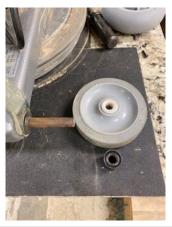

## **Instructions:**

- 1. Unplug machine from power source.
- 2. Using a #2 Phillips screwdriver, remove the screw securing the wheel.

3. Remove the Wheel and nylon spacer. Keep the flat washer for use later.

4. The new wheels should have two bushings each. Install in wheels and slide on axle.

5. Put washer on screw then apply supplied Loctite 242. Thread screw in axle and tighten.