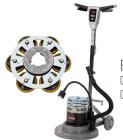

#### WHAT MAKES THIS TECHNIQUE EFFECTIVE?

It's the **speed, power, & weight** of the Epoch Rotary Sander, combined with the sculpting strength of the American Sanders Advanced Surfacing Brush that creates such a beautiful, character-rich finish.

Epoch w/HydraSand 07217A 07219A\*

Advanced Surfacing Brush AS059000

White Pad

Epoch HD w/HydraSand 07233A 07233C\*

Pad Driver 30638A

SPP Plus Pad

\*Compliant with cETLus standards