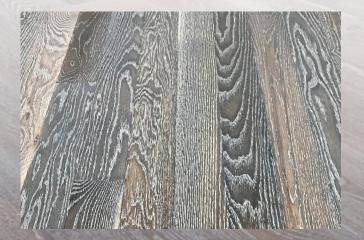

# WIRE BRUSH TECHNIQUE

Achieve a Character-Rich Floor With the Epoch & the Advanced Surfacing Brush

#### WHAT MAKES THIS TECHNIQUE EFFECTIVE?

It's the **speed, power, & weight** of the Epoch Rotary Sander, combined with the sculpting strength of the American Sanders Advanced Surfacing Brush that creates such a beautiful, character-rich finish.