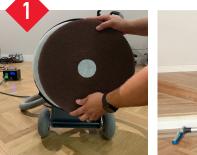

#### WIRE BRUSHING

- 1. Load **Epoch Rotary Sander** with the American Sanders Advanced Surfacing Brush and all 4 weights. Run on **high speed** cutting in all edges.
- 2. Clean and vacuum thoroughly.
- 3. Sand the field running the Epoch **perpendicular** to the grain up and back along the same path, then repeat for each pass in parallel lines 6" apart.
- 4. Clean and vacuum thoroughly.
- 5. Remove weights from Epoch, replace the Advanced Surfacing Brush with a pad driver and a 3M™ thick maroon, **SPP**Plus pad.
- 6. Run the Epoch on low speed along all edges, then in the field parallel to the grain up and back along the same path, repeating each pass no more than 6"- 8" apart.
- 7. Clean and vacuum thoroughly.