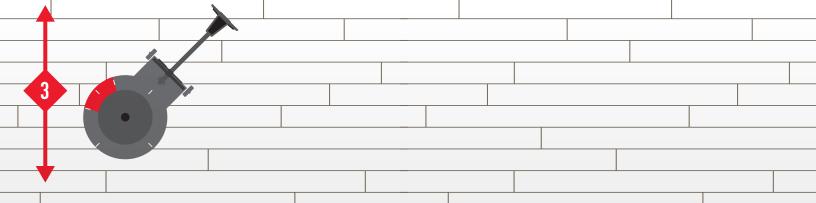

#### WIRE BRUSHING

- 1. Load **Epoch Rotary Sander** with the American Sanders Advanced Surfacing Brush and all 4 weights. Run on **high speed** cutting in all edges.
- 2. Clean and vacuum thoroughly.
- 3. Sand the field running the Epoch **perpendicular** to the grain up and back along the same path, then repeat for each pass in parallel lines 6" apart.
- 4. Clean and vacuum thoroughly.
- 5. Remove weights from Epoch, replace the Advanced Surfacing Brush with a pad driver and a 3M™ thick maroon, **SPP**Plus pad.
- 6. Run the Epoch on low speed along all edges, then in the field parallel to the grain up and back along the same path, repeating each pass no more than 6"- 8" apart.
- 7. Clean and vacuum thoroughly.