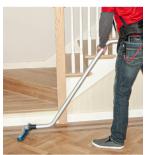

#### WIRE BRUSHING

- 1. Load **Epoch Rotary Sander** with the American Sanders Advanced Surfacing Brush and all 4 weights. Run on **high speed** cutting in all edges.
- 2. Clean and vacuum thoroughly.
- 3. Sand the field running the Epoch **perpendicular** to the grain up and back along the same path, then repeat for each pass in parallel lines 6" apart.
- 4. Clean and vacuum thoroughly.
- 5. Remove weights from Epoch, replace the Advanced Surfacing Brush with a pad driver and a 3M™ thick maroon, **SPP**Plus pad.
- 6. Run the Epoch on low speed along all edges, then in the field parallel to the grain up and back along the same path, repeating each pass no more than 6"- 8" apart.
- 7. Clean and vacuum thoroughly.