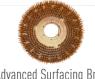

#### WIRE BRUSHING

- 1. Load **Epoch Rotary Sander** with the American Sanders Advanced Surfacing Brush and all 4 weights. Run on **high speed** cutting in all edges.
- 2. Clean and vacuum thoroughly.
- 3. Sand the field running the Epoch **perpendicular** to the grain up and back along the same path, then repeat for each pass in parallel lines 6" apart.
- 4. Clean and vacuum thoroughly.
- 5. Remove weights from Epoch, replace the Advanced Surfacing Brush with a pad driver and a 3M™ thick maroon, **SPP**Plus pad.
- 6. Run the Epoch on low speed along all edges, then in the field parallel to the grain up and back along the same path, repeating each pass no more than 6"- 8" apart.
- 7. Clean and vacuum thoroughly.

Epoch w/HydraSand 07217A 07219A\*

Advanced Surfacing Brush AS059000

White Pad

Epoch HD w/HydraSand 07233A 07233C\*

Pad Driver 30638A

SPP Plus Pad

\*Compliant with cETLus standards