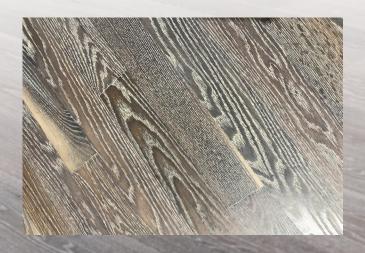

# WIRE BRUSH TECHNIQUE

Achieve a Character-Rich Floor With the Epoch & the Advanced Surfacing Brush

#### WHAT MAKES THIS TECHNIQUE EFFECTIVE?

It's the **speed, power, & weight** of the Epoch Rotary Sander, combined with the sculpting strength of the American Sanders Advanced Surfacing Brush that creates such a beautiful, character-rich finish.