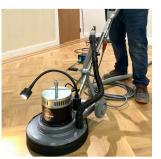

#### WIRE BRUSHING

- 1. Load **Epoch Rotary Sander** with the American Sanders Advanced Surfacing Brush and all 4 weights. Run on **high speed** cutting in all edges.
- 2. Clean and vacuum thoroughly.
- 3. Sand the field running the Epoch **perpendicular** to the grain up and back along the same path, then repeat for each pass in parallel lines 6" apart.
- 4. Clean and vacuum thoroughly.
- 5. Remove weights from Epoch, replace the Advanced Surfacing Brush with a pad driver and a 3M™ thick maroon, **SPP**Plus pad.
- 6. Run the Epoch on low speed along all edges, then in the field parallel to the grain up and back along the same path, repeating each pass no more than 6"- 8" apart.
- 7. Clean and vacuum thoroughly.

#### WHAT MAKES THIS TECHNIQUE EFFECTIVE?

It's the **speed, power, & weight** of the Epoch Rotary Sander, combined with the sculpting strength of the American Sanders Advanced Surfacing Brush that creates such a beautiful, character-rich finish.