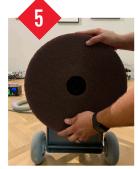

#### PREPARING TO FINISH

1. Final buff the floor with the Epoch on **low speed** using a pad driver and a thick white pad backing the 3M<sup>™</sup> thick maroon, **SPP Plus** pad.

2. Run the Epoch along all edges, then in the field parallel to the grain up and back along the same path, repeating for each pass no more than 6"-8" apart.

Epoch w/HydraSand 07217A 07219A\*

Advanced Surfacing Brush AS059000

White Pad

Epoch HD w/HydraSand 07233A 07233C\*

Pad Driver 30638A

SPP Plus Pad

\*Compliant with cETLus standards