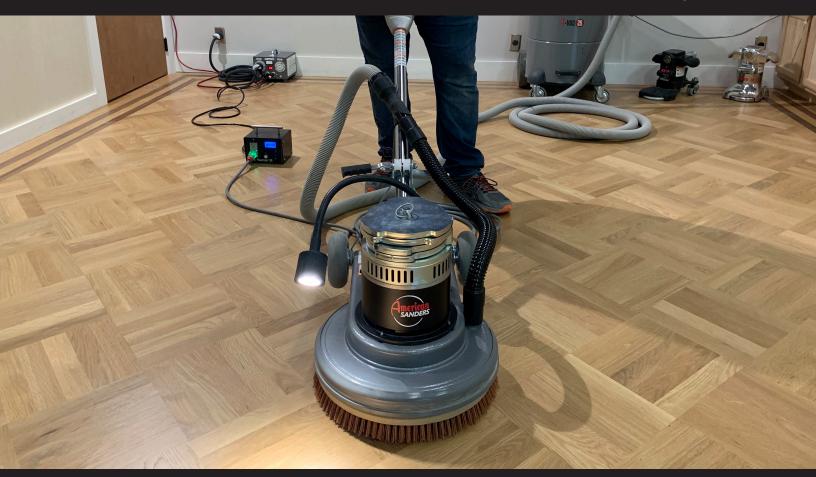

#### WIRE BRUSHING

- 1. Load **Epoch Rotary Sander** with the American Sanders Advanced Surfacing Brush and all 4 weights. Run on **high speed** cutting in all edges.
- 2. Clean and vacuum thoroughly.
- 3. Sand the field running the Epoch **perpendicular** to the grain up and back along the same path, then repeat for each pass in parallel lines 6" apart.
- 4. Clean and vacuum thoroughly.
- 5. Remove weights from Epoch, replace the Advanced Surfacing Brush with a pad driver and a 3M™ thick maroon, **SPP**Plus pad.
- 6. Run the Epoch on low speed along all edges, then in the field parallel to the grain up and back along the same path, repeating each pass no more than 6"- 8" apart.
- 7. Clean and vacuum thoroughly.

Epoch w/HydraSand 07217A 07219A\*

Advanced Surfacing Brush AS059000

White Pad

Epoch HD w/HydraSand 07233A 07233C\*

Pad Driver 30638A

SPP Plus Pad

\*Compliant with cETLus standards