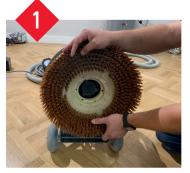

#### WIRE BRUSHING

- 1. Load **Epoch Rotary Sander** with the American Sanders Advanced Surfacing Brush and all 4 weights. Run on **high speed** cutting in all edges.
- 2. Clean and vacuum thoroughly.
- 3. Sand the field running the Epoch **perpendicular** to the grain up and back along the same path, then repeat for each pass in parallel lines 6" apart.
- 4. Clean and vacuum thoroughly.
- 5. Remove weights from Epoch, replace the Advanced Surfacing Brush with a pad driver and a 3M™ thick maroon, **SPP**Plus pad.
- 6. Run the Epoch on low speed along all edges, then in the field parallel to the grain up and back along the same path, repeating each pass no more than 6"- 8" apart.
- 7. Clean and vacuum thoroughly.

#### WHAT MAKES THIS TECHNIQUE EFFECTIVE?

It's the **speed, power, & weight** of the Epoch Rotary Sander, combined with the sculpting strength of the American Sanders Advanced Surfacing Brush that creates such a beautiful, character-rich finish.

Epoch w/HydraSand 07217A 07219A\*

Advanced Surfacing Brush AS059000

White Pad

Epoch HD w/HydraSand 07233A 07233C\*

Pad Driver 30638A

SPP Plus Pad

\*Compliant with cETLus standards