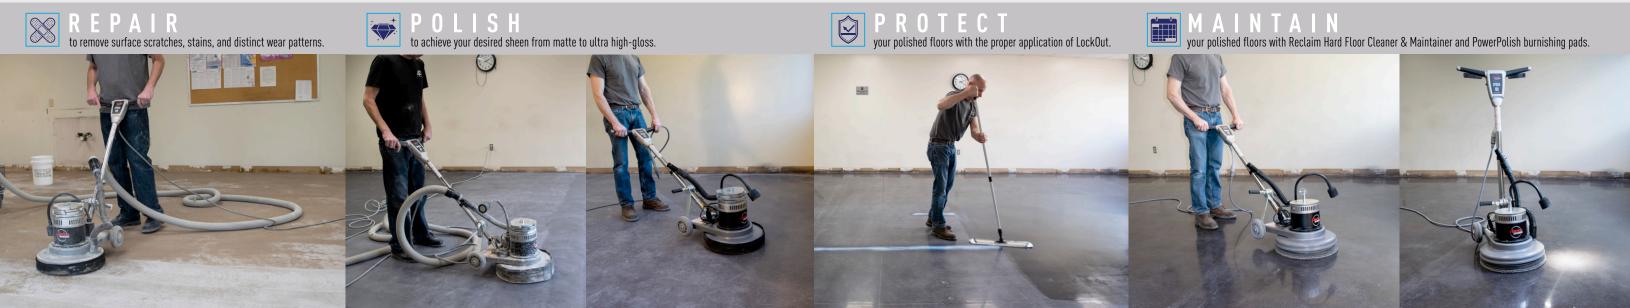

## SIMPLE COMPREHENSIVE PROCESS

American Sanders Polishing and Restoration System is based on 40 years of hard floor care expertise, and includes the ideal machines, chemicals and accessories for every step of concrete and hard floor restoration and maintenance.