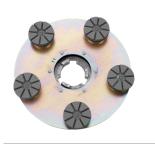

#### **Diamond Discs**

**PowerPolish™ Discs** provide an easy-to-use, cost effective system for repairing damage and restoring gloss to polished floors. Each disc is labeled to eliminate errors and easily attach to the HydraShine head via hook and loop (no tools required).

| PowerPolish™ Diamond Discs |                                   | 3" (83 mm)   |     |
|----------------------------|-----------------------------------|--------------|-----|
| Product                    |                                   | Product Code | Qty |
| 100 Grit                   | Refine repairs prior to polishing | DP320100K5   | 5   |
| 200 Grit                   | Remove surface scratches & stains | DP320200K5   | 5   |
| 400 Grit                   | Matte Finish                      | DP330400K5   | 5   |
| 800 Grit                   | Semi-Gloss Finish                 | DP330800K5   | 5   |
| 1800 Grit                  | High-Gloss Finish                 | DP331800K5   | 5   |
| 3500 Grit                  | Ultra High-Gloss Finish           | DP333500K5   | 5   |
|                            |                                   |              |     |