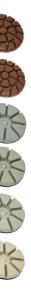

#### **Diamond Discs**

**PowerPolish™ Discs** provide an easy-to-use, cost effective system for repairing damage and restoring gloss to polished floors. Each disc is labeled to eliminate errors and easily attach to the HydraShine head via hook and loop (no tools required).

| PowerPolish™ Diamond Discs |                                   | 3" (83 mm)   |     |
|----------------------------|-----------------------------------|--------------|-----|
| Product                    |                                   | Product Code | Qty |
| 100 Grit                   | Refine repairs prior to polishing | DP320100K5   | 5   |
| 200 Grit                   | Remove surface scratches & stains | DP320200K5   | 5   |
| 400 Grit                   | Matte Finish                      | DP330400K5   | 5   |
| 800 Grit                   | Semi-Gloss Finish                 | DP330800K5   | 5   |
| 1800 Grit                  | High-Gloss Finish                 | DP331800K5   | 5   |
| 3500 Grit                  | Ultra High-Gloss Finish           | DP333500K5   | 5   |
|                            |                                   |              |     |