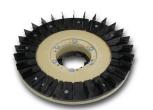

### HYDRASHINE

- For restoring concrete
- Heavy duty construction provides durability and aggressiveness
- Backer pads provide smoother polishing
- Product Code SA031900 HydraShine